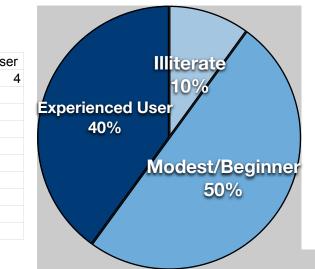

| Tech Skills      | Illiterate | Modest/Beginner | Experienced Use |
|------------------|------------|-----------------|-----------------|
| Modest/Beginner  | 1          | 5               |                 |
| Experienced User |            |                 |                 |
| Modest/Beginner  |            |                 |                 |
| Modest/Beginner  |            |                 |                 |
| Illiterate       |            |                 |                 |
| Modest/Beginner  |            |                 |                 |
| Modest/Beginner  |            |                 |                 |
| Experienced User |            |                 |                 |
| Experienced User |            |                 |                 |
| Experienced User |            |                 |                 |