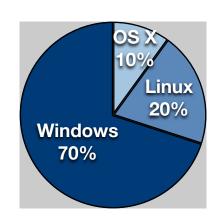

| OS          |         | OS X | Linux | Windows |
|-------------|---------|------|-------|---------|
| Microsoft W | /indows | 1    | 2     | 7       |
| Microsoft W | /indows |      |       |         |
| Linux       |         |      |       |         |
| Apple OS X  | (       |      |       |         |
| Microsoft W | /indows |      |       |         |
| Microsoft W | /indows |      |       |         |
| Microsoft W | /indows |      |       |         |
| Microsoft W | /indows |      |       |         |
| Microsoft W | /indows |      |       |         |
| Linux       |         |      |       |         |