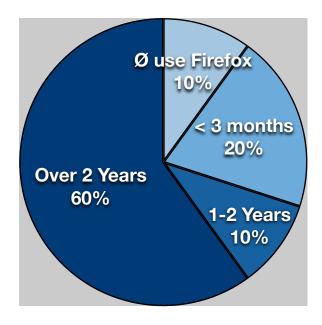

| FF History           | Ø use Firefox | < 3 months | 3-12 Months | 1-2 Years | Over 2 Years |
|----------------------|---------------|------------|-------------|-----------|--------------|
| Less than 3 Months   | 1             | 2          | 2           | 1         | 6            |
| Less than 3 Months   |               |            |             |           |              |
| Over 2 Years         |               |            |             |           |              |
| Over 2 Years         |               |            |             |           |              |
| Over 2 Years         |               |            |             |           |              |
| Over 2 Years         |               |            |             |           |              |
| Over 2 Years         |               |            |             |           |              |
| 1-2 Years            |               |            |             |           |              |
| I do not use Firefox |               |            |             |           |              |
| Over 2 Years         |               |            |             |           |              |