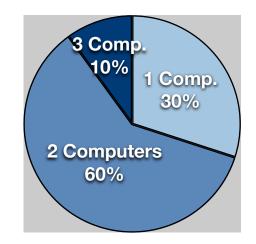

| 21-40 Hours<br>30% | 1-5 Hours<br>20%         |
|--------------------|--------------------------|
| 11-20 Ho           | 6-10 Hours<br>20%<br>urs |
| 30%                |                          |

| Number of Computers | 1 Comp. | 2 Computers | 3 Comp. |
|---------------------|---------|-------------|---------|
| 2                   | 3       | 6           | 1       |
| 1                   |         |             |         |
| 1                   |         |             |         |
| 2                   |         |             |         |
| 2                   |         |             |         |
| 2                   |         |             |         |
| 2                   |         |             |         |
| 3                   |         |             |         |
| 1                   |         |             |         |
| 2                   |         |             |         |
|                     |         |             |         |
|                     |         |             |         |