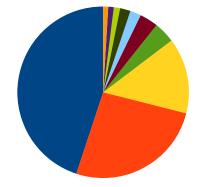

## May, 2010-July 2011

Sheet3

|                                          | Sheet4 |
|------------------------------------------|--------|
| How do I add a device to Sync            | 7762   |
| How do I sync between desktop and mobile | 4513   |
| Will firefox work on my mobile device    | 2462   |
| How do I install firefox mobile          | 692    |
| Getting Started with Firefox mobile      | 599    |
| How do I use the awesome screen          | 358    |
| Firefox mobile doesn't support flash     | 342    |
| How do I use bookmarks                   | 201    |
| How do I use tabs                        | 183    |
| How do I zoom in and out                 | 164    |
|                                          |        |

## Top ten article views

## July 8, 2011

- How do I add a device to Sync How do I use the awesome
- How do I sync between desktop and mobile
- Will firefox work on my mobile How do I use bookmarks device
- How do I install firefox mobile
- Getting Started with Firefox mobile
- screen Firefox mobile doesn't support
- flash
- How do I use tabs
- How do I zoom in and out

Sheet4