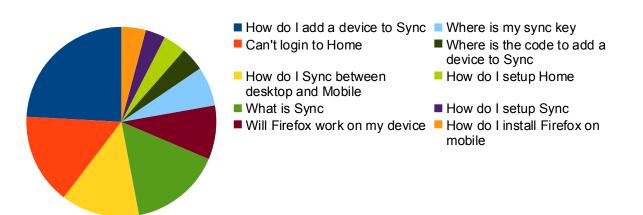

|                                           | Sheet3 |
|-------------------------------------------|--------|
| How do I add a device to Sync             | 191823 |
| Can't login to Home                       | 123034 |
| How do I Sync between desktop and Mobile  | 105929 |
| What is Sync                              | 124000 |
| Will Firefox work on my device            | 73000  |
| Where is my sync key                      | 53188  |
| Where is the code to add a device to Sync | 32370  |
| How do I setup Home                       | 30981  |
| How do I setup Sync                       | 26838  |
| How do I install Firefox on mobile        | 33000  |

## Top ten most viewed articles

## May, 2010-July 2011

Sheet3

|                                          | Sheet4 |
|------------------------------------------|--------|
| How do I add a device to Sync            | 7762   |
| How do I sync between desktop and mobile | 4513   |
| Will firefox work on my mobile device    | 2462   |
| How do I install firefox mobile          | 692    |
| Getting Started with Firefox mobile      | 599    |
| How do I use the awesome screen          | 358    |
| Firefox mobile doesn't support flash     | 342    |
| How do I use bookmarks                   | 201    |
| How do I use tabs                        | 183    |
| How do I zoom in and out                 | 164    |
|                                          |        |