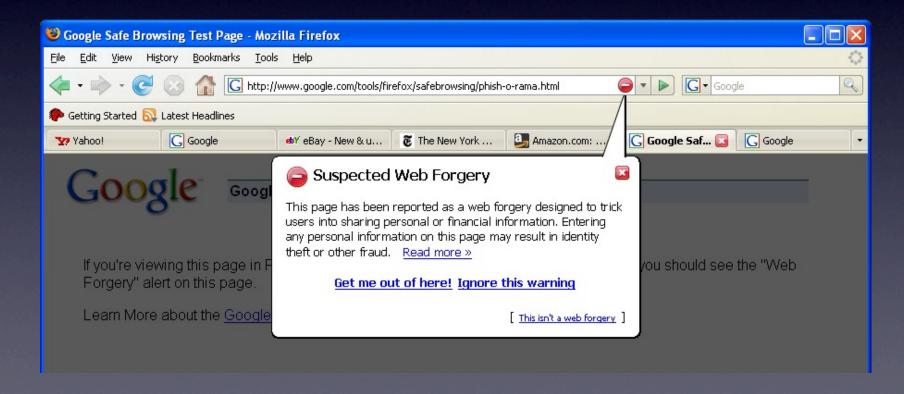

- Global community and public benefit org.
- Free and Open Source products
  - 100's of active technical contributors
  - 10,000's of nightly testers
  - 100,000's of evangelists and marketers
- 70,000,000+ end-users in 40+ locales
- Strong demand and growth

#### Firefox 2 in Focus

- Highly tuned user experience
  - Get things done online faster, easier
  - Customized to suit your needs
- Proven security model
  - Time to fix, transparency and community participation to keep you safer
- Leading edge Web platform
  - Most compatible, most used by developers

## User Experience

- Improvements to Tabbed Browsing
- Undo Close Tab
- Session Restore
- Search Suggestions





## Inline Spell Check



### Web Feeds



### Security

- Fastest response time of any vendor
- Phishing Protection



### Personalize your browser

- Discover and add your favorite search engines, feed readers, themes, and more.
- 1,800+ Firefox add-ons such as:



Content Discovery



**Shopping Tools** 



**Bookmarks Extras** 



Blog Integration

#### Under the hood

- JavaScript 1.7
- Support for new search Plug-in formats
- Implementation of WhatWG DOMStorage specification
- New, faster Windows installer

# In Summary

| User Experience                                                                                                                                                              | Customization                                                                                                                                             | Security