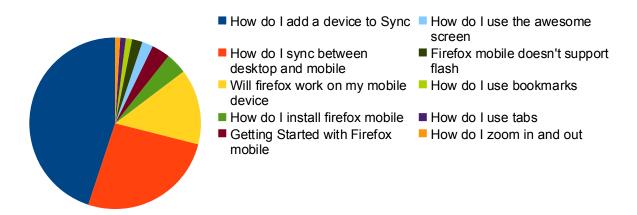

## Top ten most viewed articles

May, 2010-July 2011

| Sheet4 |
|--------|
| 7762   |
| 4513   |
| 2462   |
| 692    |
| 599    |
| 358    |
| 342    |
| 201    |
| 183    |
| 164    |
|        |

## Top ten article views

July 8, 2011