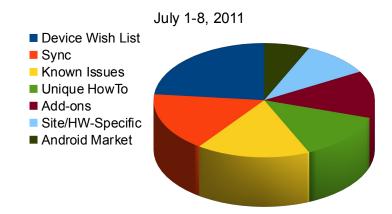

### Sheet1

| Device Wish List | 7 |
|------------------|---|
| Sync             | 5 |
| Known Issues     | 5 |
| Unique HowTo     | 4 |
| Add-ons          | 4 |
| Site/HW-Specific | 3 |
| Android Market   | 2 |