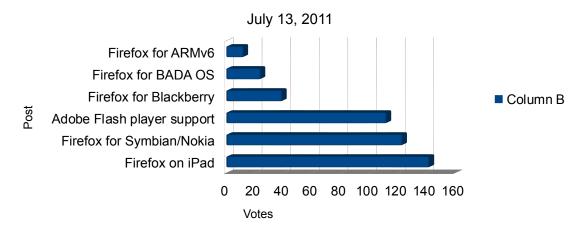

#### Sheet2

| Firefox on iPad            | 142 |
|----------------------------|-----|
| Firefox for Symbian/Nokia  | 123 |
| Adobe Flash player support | 112 |
| Firefox for Blackberry     | 39  |
| Firefox for BADA OS        | 24  |
| Firefox for ARMv6          | 12  |