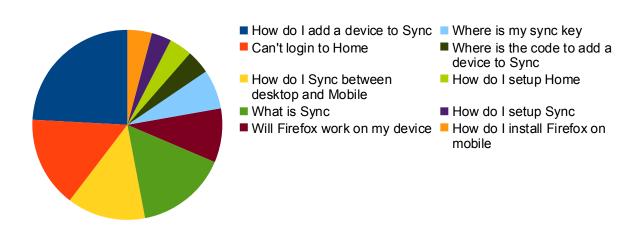

# Most Requested Mobile SUMO Forum Posts

|                                           | Sheet3 |
|-------------------------------------------|--------|
| How do I add a device to Sync             | 191823 |
| Can't login to Home                       | 123034 |
| How do I Sync between desktop and Mobile  | 105929 |
| What is Sync                              | 124000 |
| Will Firefox work on my device            | 73000  |
| Where is my sync key                      | 53188  |
| Where is the code to add a device to Sync | 32370  |
| How do I setup Home                       | 30981  |
| How do I setup Sync                       | 26838  |
| How do I install Firefox on mobile        | 33000  |