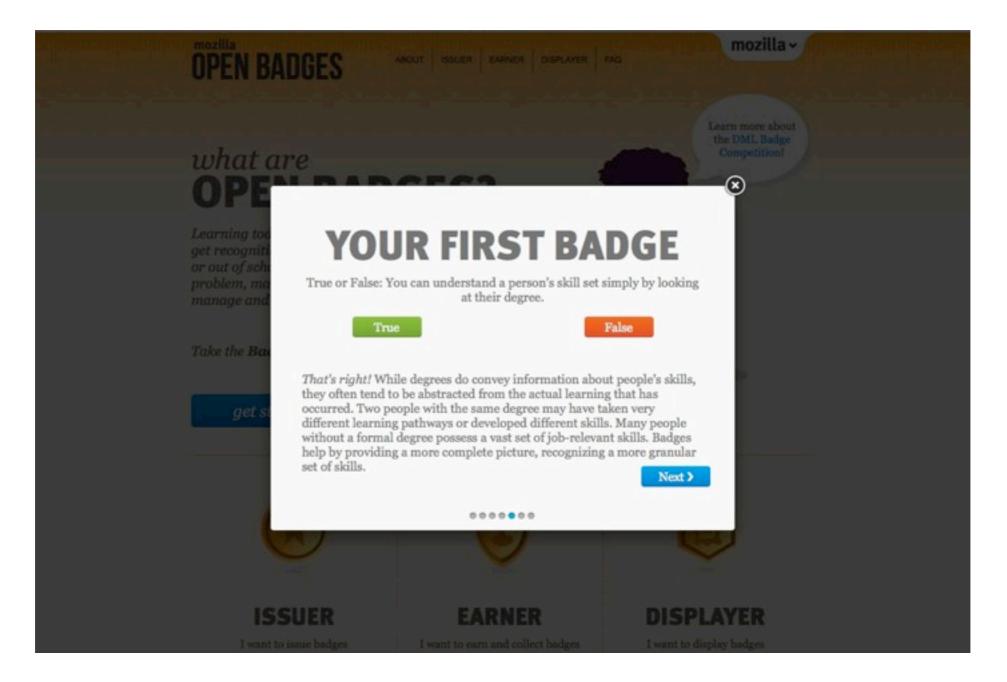

#### **Open Badges?**

(What about degrees, certificates, diplomas?)

#### Not simply either/or both/and!