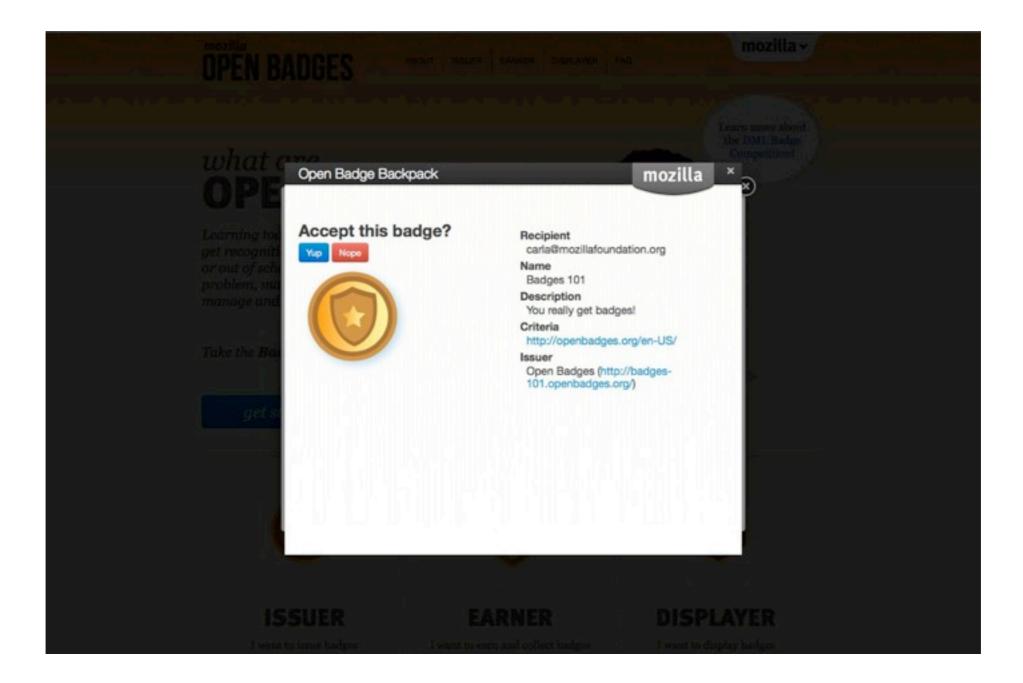

#### Issuers & Endorsers Earners Displayers

```
-
"recipient": "bimmy@example.com",
"evidence": "/badges/html5-basic/bimmy",
"expires": "2013-06-01",
"issued on": "2011-06-01",
"badge": {
 "version": "0.5.0",
 "name": "HTML5 Fundamental",
 "image": "/img/html5-basic.png",
  "description": "Knows the difference between a
  "criteria": "/badges/html5-basic",
  "issuer": {
   "origin": "http://p2pu.org",
   "name": "P2PU",
    "org": "School of Webcraft",
    "contact": "admin@p2pu.org"
}
3
```