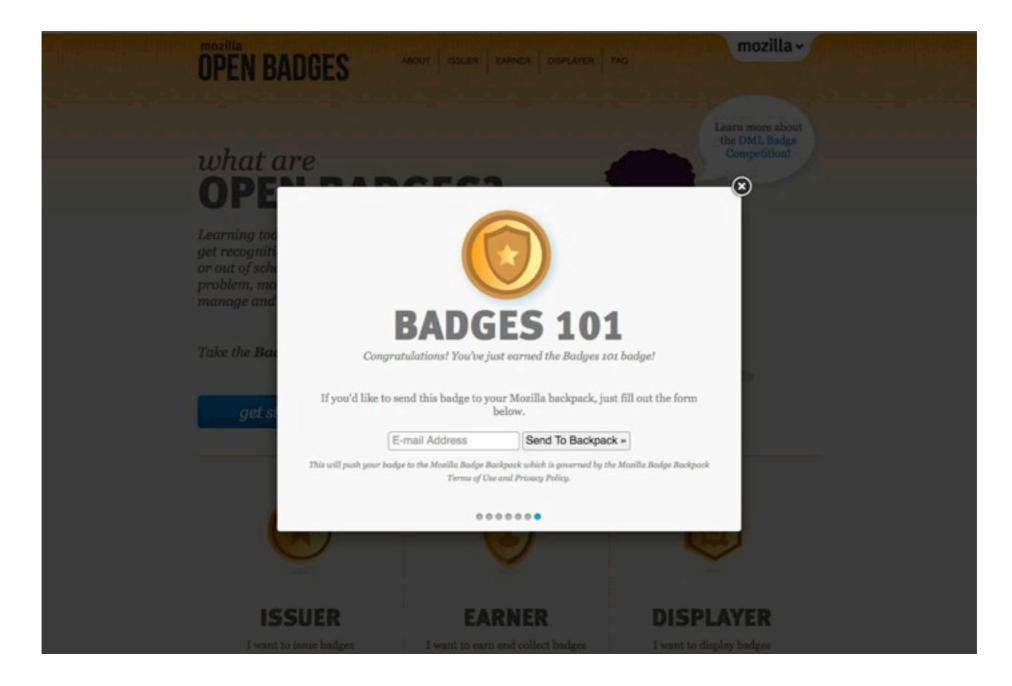

#### Open Badge Infrastructure (oh hai, OBI!)

#### Issuers & Endorsers Earners Displayers

```
-
"recipient": "bimmy@example.com",
"evidence": "/badges/html5-basic/bimmy",
"expires": "2013-06-01",
"issued on": "2011-06-01",
"badge": {
 "version": "0.5.0",
 "name": "HTML5 Fundamental",
 "image": "/img/html5-basic.png",
  "description": "Knows the difference between a
  "criteria": "/badges/html5-basic",
  "issuer": {
   "origin": "http://p2pu.org",
   "name": "P2PU",
    "org": "School of Webcraft",
    "contact": "admin@p2pu.org"
}
3
```