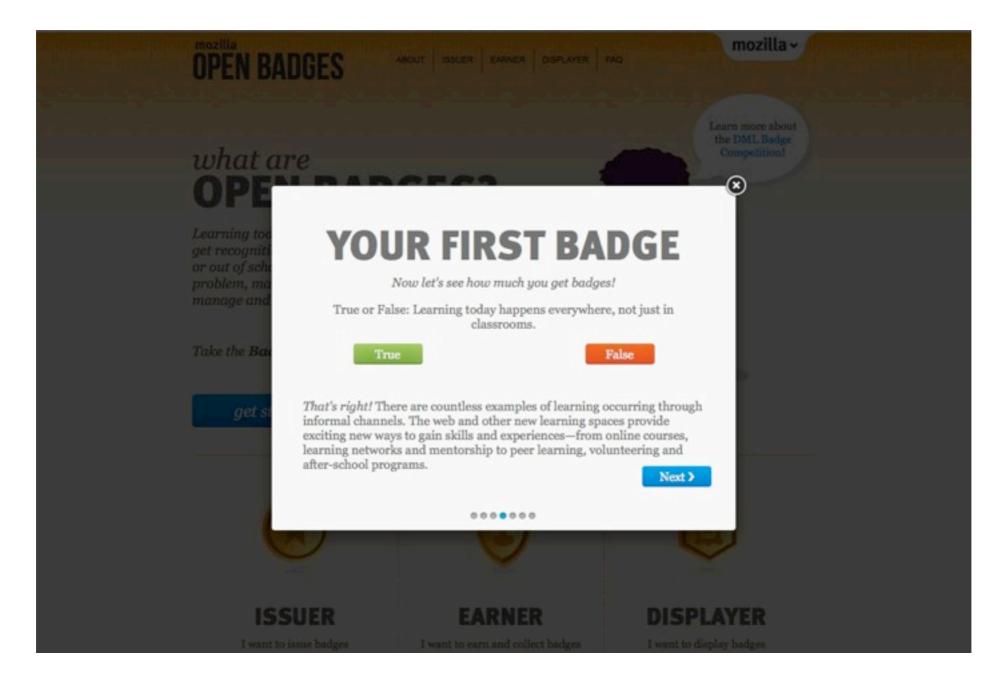

#### Open Badges can capture learning wherever & however it occurs—allowing for innovation