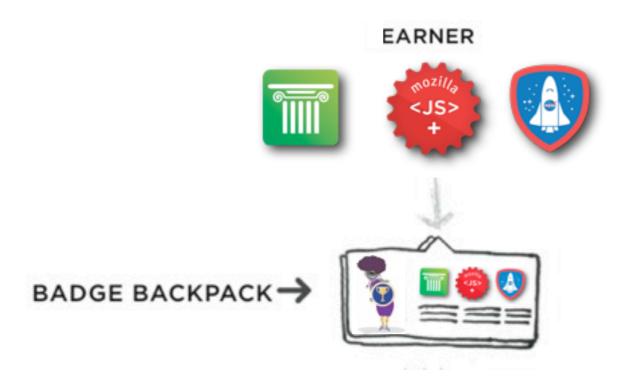

#### Open Badge Infrastructure (oh hai, OBI!)

#### Issuers & Endorsers Earners Displayers

```
-
"recipient": "bimmy@example.com",
"evidence": "/badges/html5-basic/bimmy",
"expires": "2013-06-01",
"issued on": "2011-06-01",
"badge": {
 "version": "0.5.0",
 "name": "HTML5 Fundamental",
 "image": "/img/html5-basic.png",
  "description": "Knows the difference between a
  "criteria": "/badges/html5-basic",
  "issuer": {
   "origin": "http://p2pu.org",
   "name": "P2PU",
    "org": "School of Webcraft",
    "contact": "admin@p2pu.org"
}
3
```