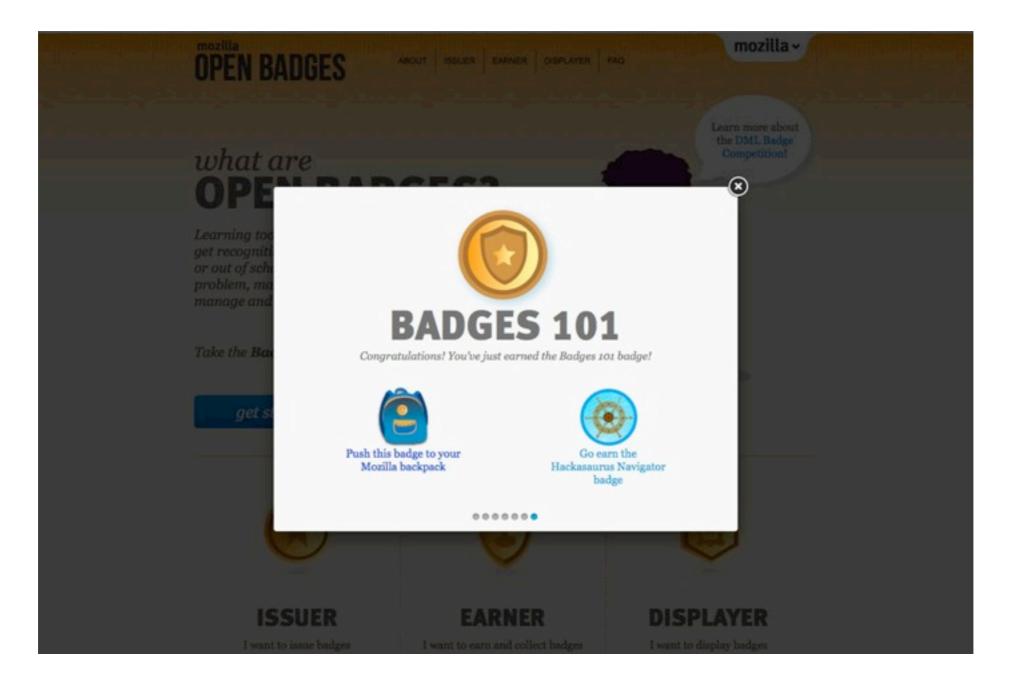

#### Open Badge Infrastructure (oh hai, OBI!)

#### Issuers & Endorsers Earners Displayers

```
-
"recipient": "bimmy@example.com",
"evidence": "/badges/html5-basic/bimmy",
"expires": "2013-06-01",
"issued on": "2011-06-01",
"badge": {
 "version": "0.5.0",
 "name": "HTML5 Fundamental",
 "image": "/img/html5-basic.png",
  "description": "Knows the difference between a
  "criteria": "/badges/html5-basic",
  "issuer": {
   "origin": "http://p2pu.org",
   "name": "P2PU",
    "org": "School of Webcraft",
    "contact": "admin@p2pu.org"
}
3
```