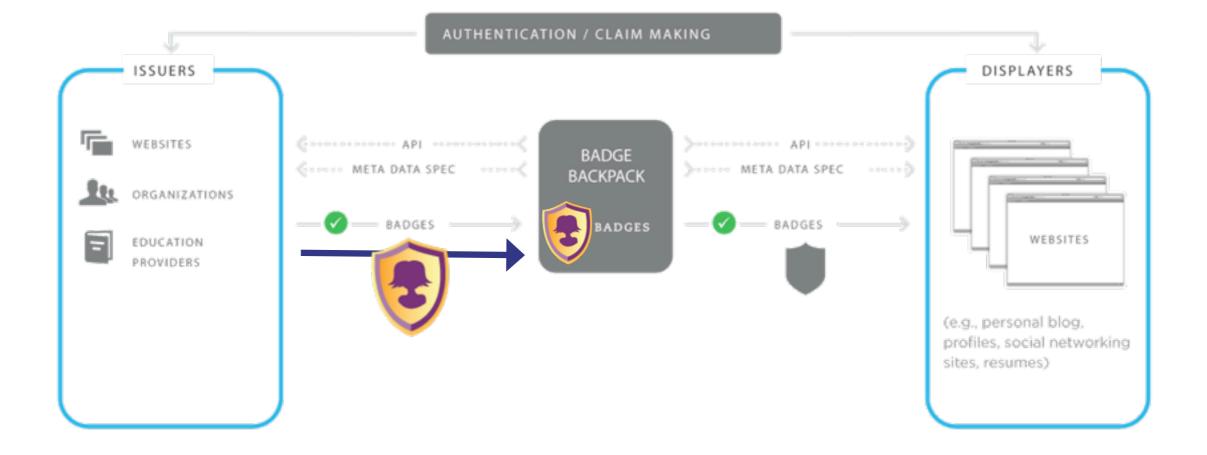

#### Open Badge Infrastructure (oh hai, OBI!)

#### Issuers & Endorsers Earners Displayers

```
-
"recipient": "bimmy@example.com",
"evidence": "/badges/html5-basic/bimmy",
"expires": "2013-06-01",
"issued on": "2011-06-01",
"badge": {
 "version": "0.5.0",
 "name": "HTML5 Fundamental",
 "image": "/img/html5-basic.png",
  "description": "Knows the difference between a
  "criteria": "/badges/html5-basic",
  "issuer": {
   "origin": "http://p2pu.org",
   "name": "P2PU",
    "org": "School of Webcraft",
    "contact": "admin@p2pu.org"
}
3
```

#### Badge metadata spec + Issuer API

| Badges                                                                                   | Groups    |               |      |  |
|------------------------------------------------------------------------------------------|-----------|---------------|------|--|
| 0                                                                                        | New Group | 0             | . ×  |  |
| Upload Badges<br>If you have badges you've been awarded, you can<br>upload them manually | _ public  | •             | <    |  |
| Browse                                                                                   | D         | rag a Badge H | lere |  |
| Terms of Use   Privacy Policy                                                            |           |               |      |  |
|                                                                                          |           |               |      |  |
|                                                                                          |           |               |      |  |
|                                                                                          |           |               |      |  |
|                                                                                          |           |               |      |  |
|                                                                                          |           |               |      |  |
|                                                                                          |           |               |      |  |
|                                                                                          |           |               |      |  |