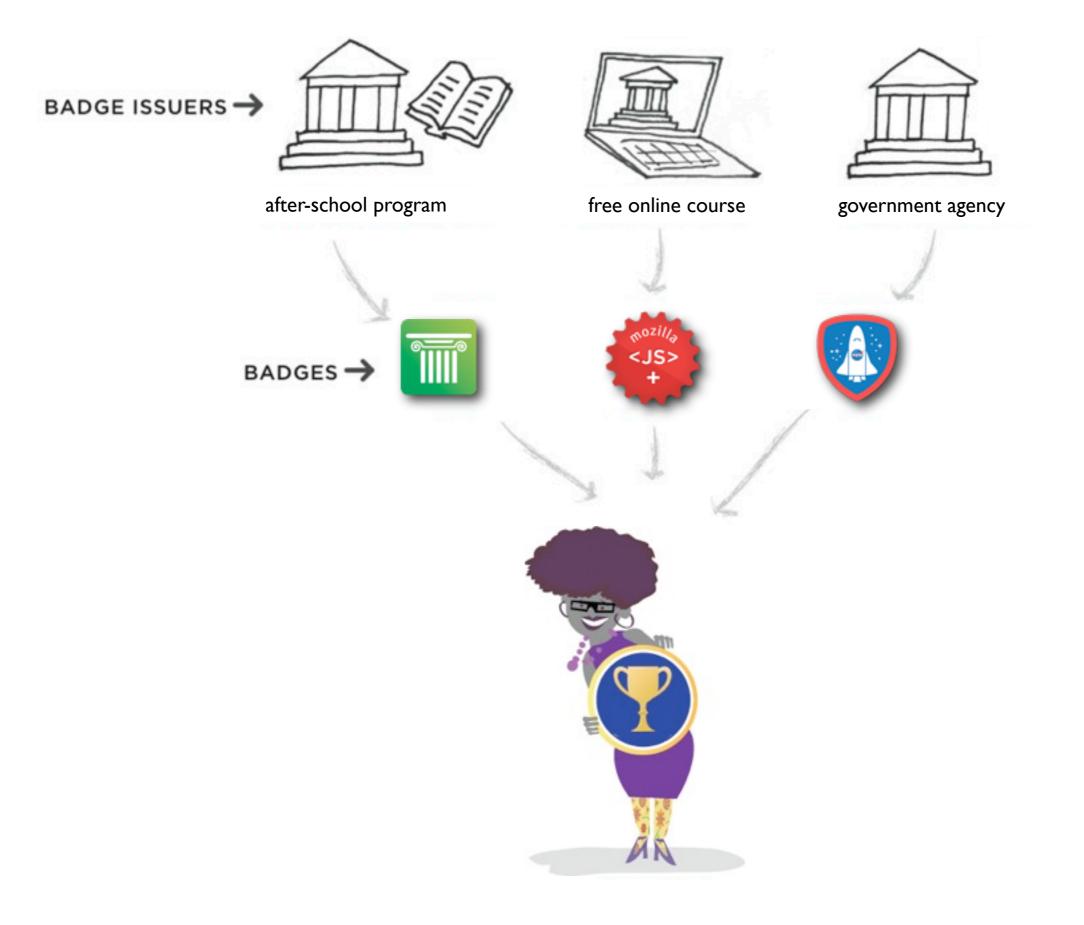

#### Open Badge Infrastructure (oh hai, OBI!)

#### Issuers & Endorsers Earners Displayers

```
-
"recipient": "bimmy@example.com",
"evidence": "/badges/html5-basic/bimmy",
"expires": "2013-06-01",
"issued on": "2011-06-01",
"badge": {
 "version": "0.5.0",
 "name": "HTML5 Fundamental",
 "image": "/img/html5-basic.png",
  "description": "Knows the difference between a
  "criteria": "/badges/html5-basic",
  "issuer": {
   "origin": "http://p2pu.org",
   "name": "P2PU",
    "org": "School of Webcraft",
    "contact": "admin@p2pu.org"
}
3
```