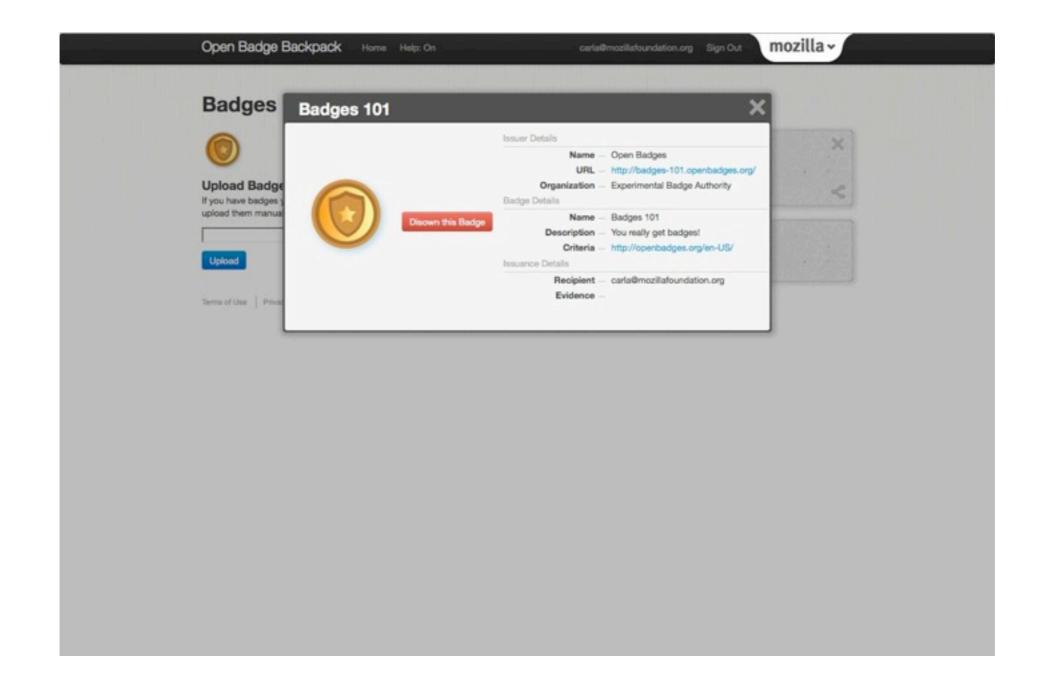

#### Issuers & Endorsers Earners Displayers

```
-
"recipient": "bimmy@example.com",
"evidence": "/badges/html5-basic/bimmy",
"expires": "2013-06-01",
"issued on": "2011-06-01",
"badge": {
 "version": "0.5.0",
 "name": "HTML5 Fundamental",
 "image": "/img/html5-basic.png",
  "description": "Knows the difference between a
  "criteria": "/badges/html5-basic",
  "issuer": {
   "origin": "http://p2pu.org",
   "name": "P2PU",
    "org": "School of Webcraft",
    "contact": "admin@p2pu.org"
}
3
```