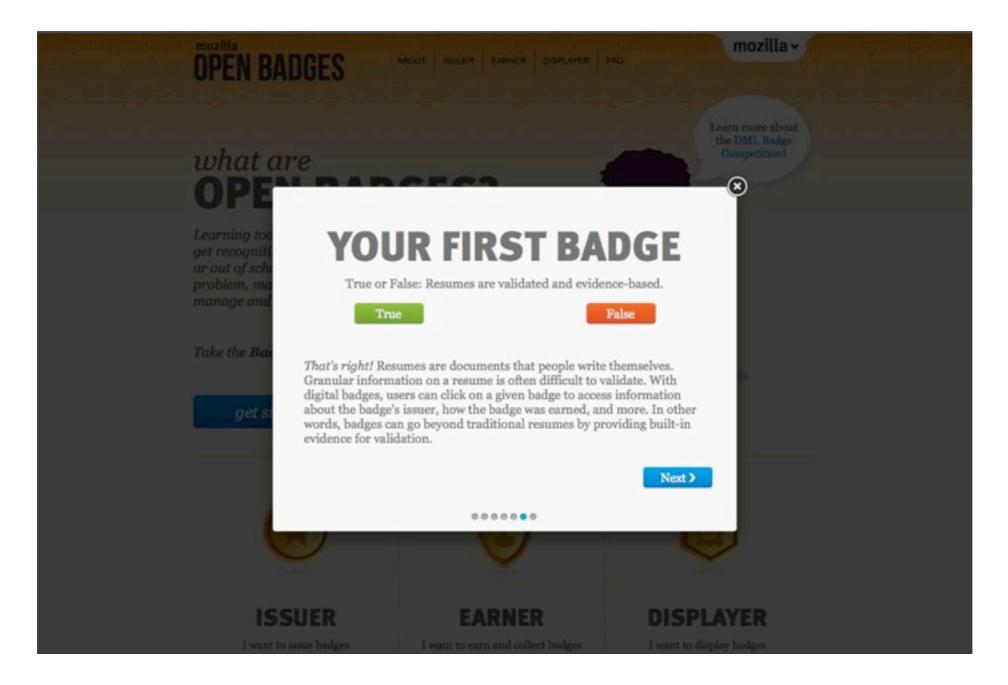

#### Issuers & Endorsers Earners Displayers

```
-
"recipient": "bimmy@example.com",
"evidence": "/badges/html5-basic/bimmy",
"expires": "2013-06-01",
"issued on": "2011-06-01",
"badge": {
 "version": "0.5.0",
 "name": "HTML5 Fundamental",
 "image": "/img/html5-basic.png",
  "description": "Knows the difference between a
  "criteria": "/badges/html5-basic",
  "issuer": {
   "origin": "http://p2pu.org",
   "name": "P2PU",
    "org": "School of Webcraft",
    "contact": "admin@p2pu.org"
}
3
```