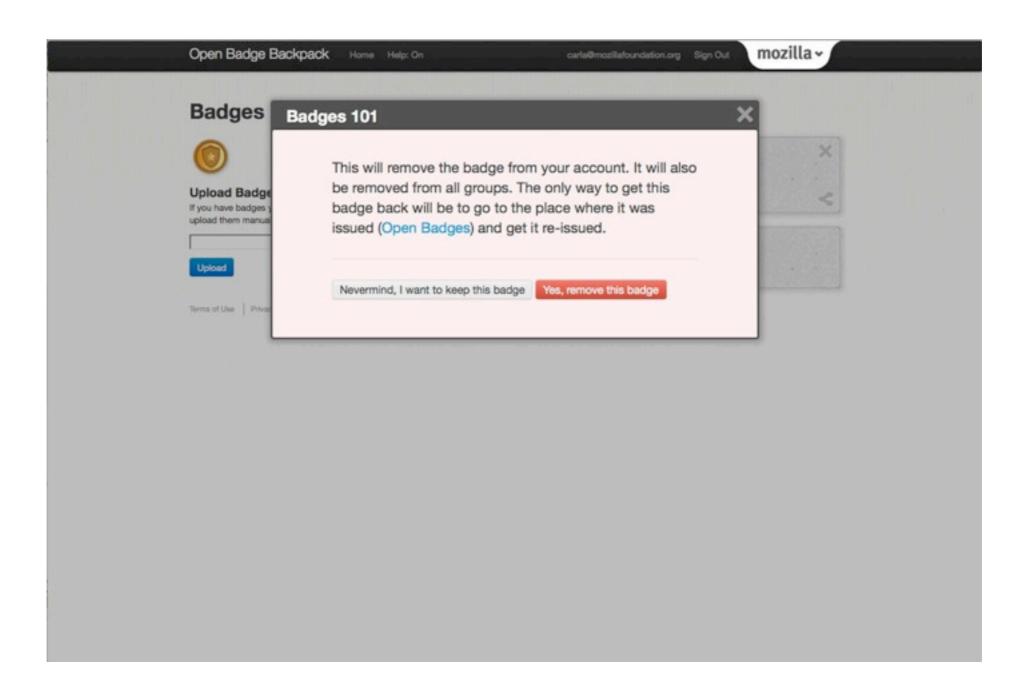

#### Badge metadata spec + Issuer API

| Badges                                                                                   | Groups    |               |      |  |
|------------------------------------------------------------------------------------------|-----------|---------------|------|--|
| 0                                                                                        | New Group | 0             | . ×  |  |
| Upload Badges<br>If you have badges you've been awarded, you can<br>upload them manually | _ public  | •             | <    |  |
| Browse                                                                                   | D         | rag a Badge H | lere |  |
| Terms of Use   Privacy Policy                                                            |           |               |      |  |
|                                                                                          |           |               |      |  |
|                                                                                          |           |               |      |  |
|                                                                                          |           |               |      |  |
|                                                                                          |           |               |      |  |
|                                                                                          |           |               |      |  |
|                                                                                          |           |               |      |  |
|                                                                                          |           |               |      |  |

| Badges                                                                                   | Groups         |                |   |
|------------------------------------------------------------------------------------------|----------------|----------------|---|
| 0                                                                                        | Mozilla Badges |                | × |
| Upload Badges<br>If you have badges you've been awarded, you can<br>upload them manually | C public       |                | < |
| Browse                                                                                   | Drag           | g a Badge Here |   |
| Terms of Use   Privacy Policy                                                            |                |                |   |
|                                                                                          |                |                |   |
|                                                                                          |                |                |   |
|                                                                                          |                |                |   |
|                                                                                          |                |                |   |
|                                                                                          |                |                |   |
|                                                                                          |                |                |   |
|                                                                                          |                |                |   |