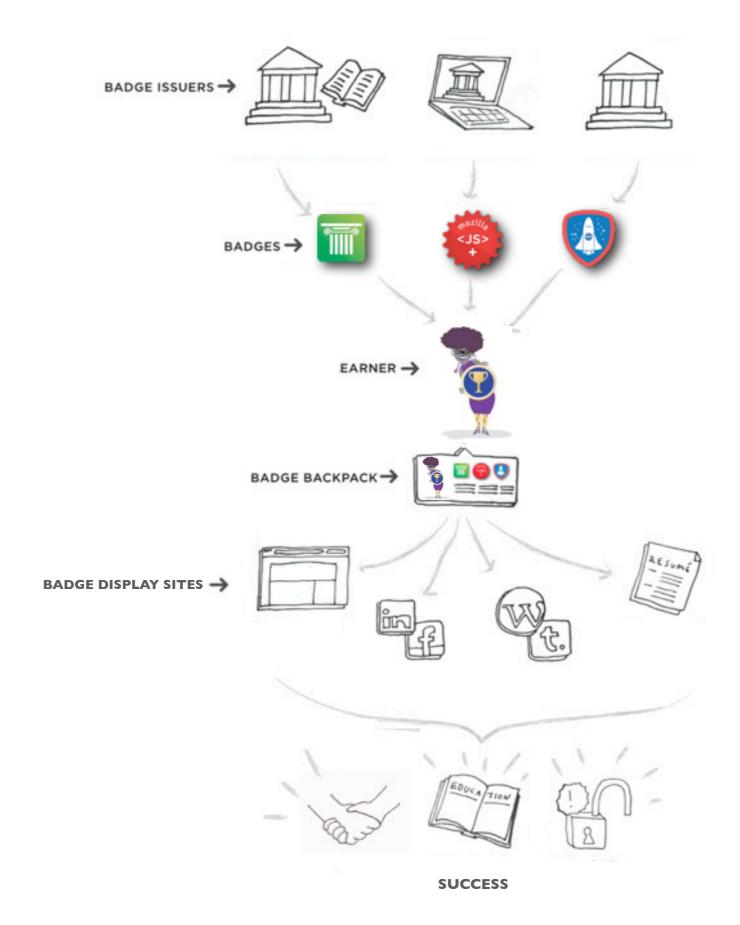

#### Open Badge Infrastructure (oh hai, OBI!)

#### Issuers & Endorsers Earners Displayers

```
-
"recipient": "bimmy@example.com",
"evidence": "/badges/html5-basic/bimmy",
"expires": "2013-06-01",
"issued on": "2011-06-01",
"badge": {
 "version": "0.5.0",
 "name": "HTML5 Fundamental",
 "image": "/img/html5-basic.png",
  "description": "Knows the difference between a
  "criteria": "/badges/html5-basic",
  "issuer": {
   "origin": "http://p2pu.org",
   "name": "P2PU",
    "org": "School of Webcraft",
    "contact": "admin@p2pu.org"
}
3
```