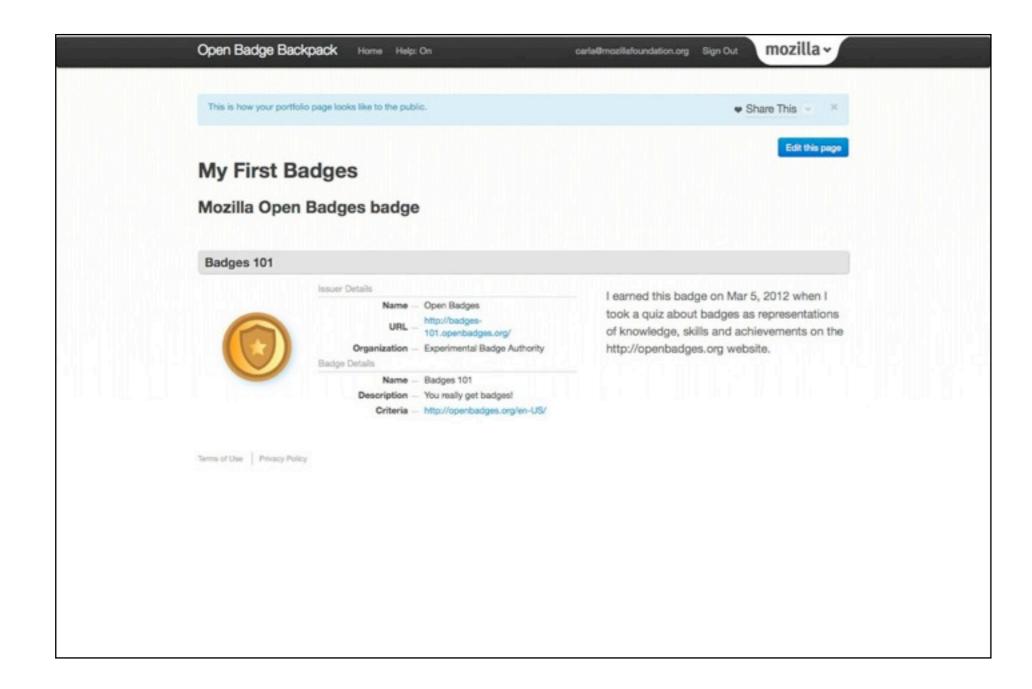

#### Issuers & Endorsers Earners Displayers

```
-
"recipient": "bimmy@example.com",
"evidence": "/badges/html5-basic/bimmy",
"expires": "2013-06-01",
"issued on": "2011-06-01",
"badge": {
 "version": "0.5.0",
 "name": "HTML5 Fundamental",
 "image": "/img/html5-basic.png",
  "description": "Knows the difference between a
  "criteria": "/badges/html5-basic",
  "issuer": {
   "origin": "http://p2pu.org",
   "name": "P2PU",
    "org": "School of Webcraft",
    "contact": "admin@p2pu.org"
}
3
```