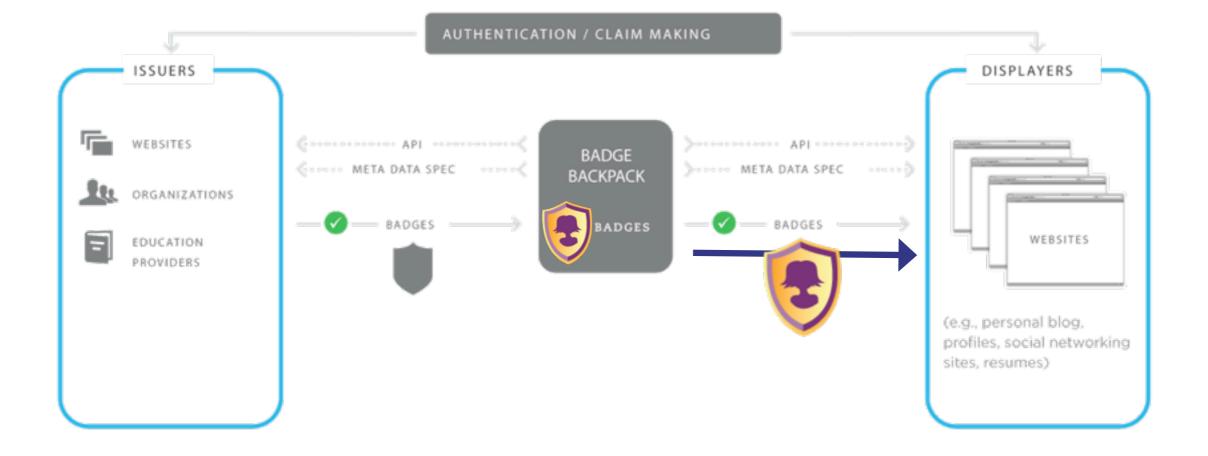

#### Open Badge Infrastructure (oh hai, OBI!)

#### Issuers & Endorsers Earners Displayers

```
-
"recipient": "bimmy@example.com",
"evidence": "/badges/html5-basic/bimmy",
"expires": "2013-06-01",
"issued on": "2011-06-01",
"badge": {
 "version": "0.5.0",
 "name": "HTML5 Fundamental",
 "image": "/img/html5-basic.png",
  "description": "Knows the difference between a
  "criteria": "/badges/html5-basic",
  "issuer": {
   "origin": "http://p2pu.org",
   "name": "P2PU",
    "org": "School of Webcraft",
    "contact": "admin@p2pu.org"
}
3
```

#### Badge metadata spec + Issuer API

| Badges                                                                                   | Groups    |               |      |  |
|------------------------------------------------------------------------------------------|-----------|---------------|------|--|
| 0                                                                                        | New Group | 0             | . ×  |  |
| Upload Badges<br>If you have badges you've been awarded, you can<br>upload them manually | _ public  | •             | <    |  |
| Browse                                                                                   | D         | rag a Badge H | lere |  |
| Terms of Use   Privacy Policy                                                            |           |               |      |  |
|                                                                                          |           |               |      |  |
|                                                                                          |           |               |      |  |
|                                                                                          |           |               |      |  |
|                                                                                          |           |               |      |  |
|                                                                                          |           |               |      |  |
|                                                                                          |           |               |      |  |
|                                                                                          |           |               |      |  |