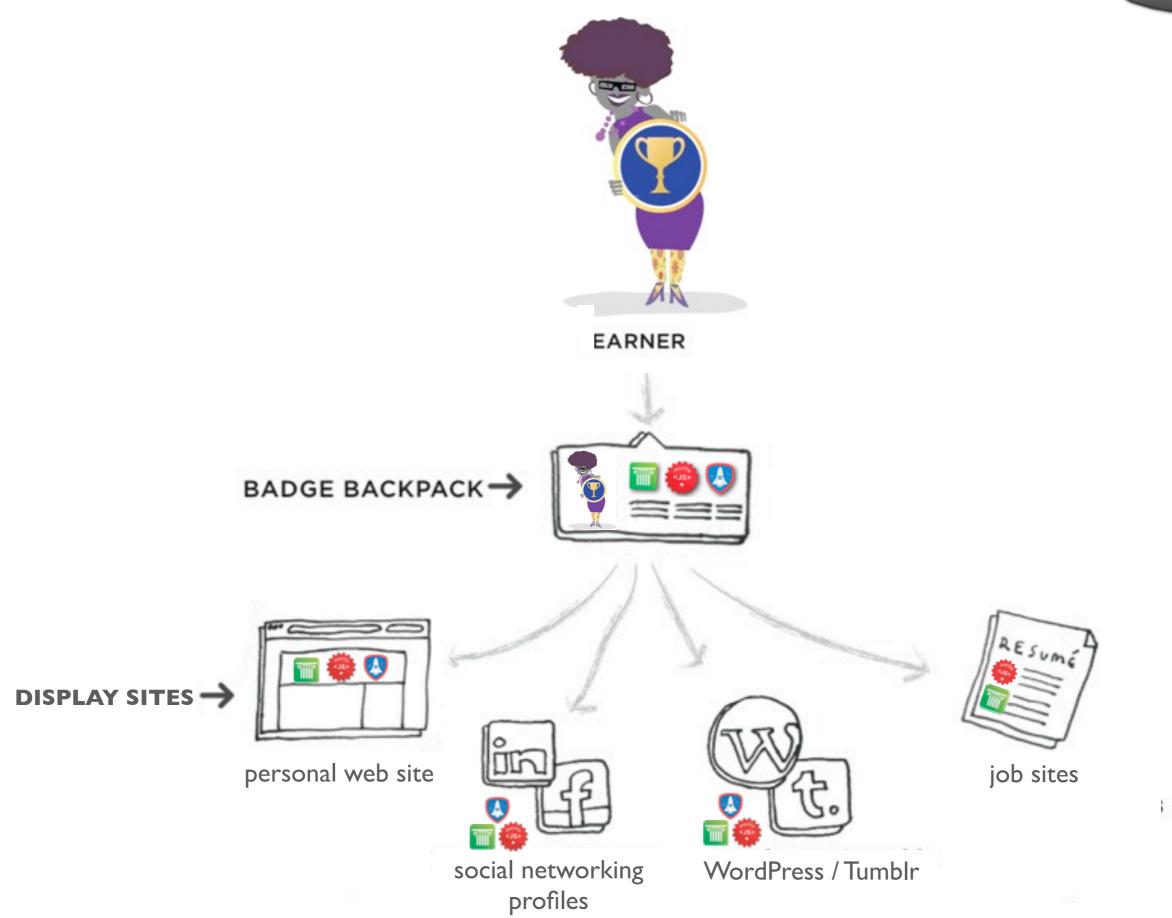

#### Open Badge Infrastructure (oh hai, OBI!)

#### Issuers & Endorsers Earners Displayers

```
-
"recipient": "bimmy@example.com",
"evidence": "/badges/html5-basic/bimmy",
"expires": "2013-06-01",
"issued on": "2011-06-01",
"badge": {
 "version": "0.5.0",
 "name": "HTML5 Fundamental",
 "image": "/img/html5-basic.png",
  "description": "Knows the difference between a
  "criteria": "/badges/html5-basic",
  "issuer": {
   "origin": "http://p2pu.org",
   "name": "P2PU",
    "org": "School of Webcraft",
    "contact": "admin@p2pu.org"
}
3
```