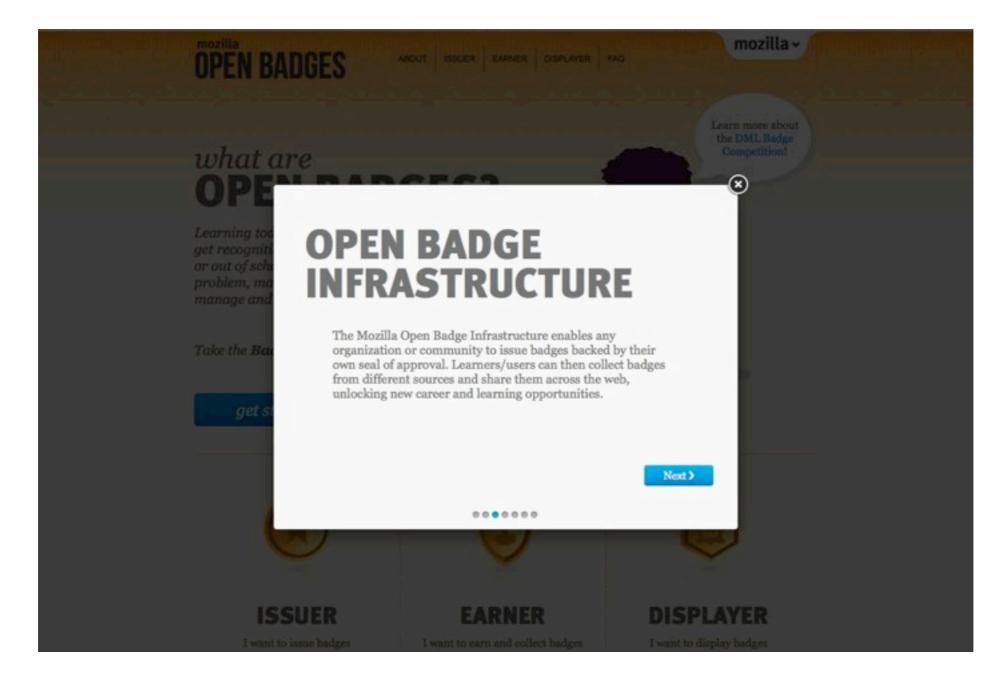

#### Through a shared badge ecosystem & infrastructure: a universal standard.

#### Open Badge Infrastructure (oh hai, OBI!)